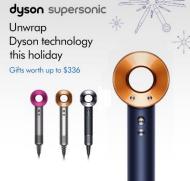

# Dyson | #01-21

Unwrap Dyson technology this holiday and get gifts worth up to \$336 with purchase of a Dyson Supersonic<sup>™</sup> Hair Dryer.

Free Leather Wristlet (worth \$125) with \$800 nett spend.