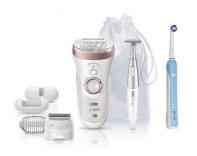

### TANGS | #01-187 & #02-189

Braun Silk-épil 9 Epilator at **\$199** (U.P. \$249).

**FREE Oral B Pro500 Toothbrush** (worth \$109) with every purchase.