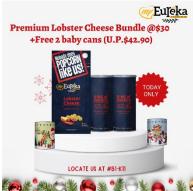

### myEureka Snack Bar | #B2-K11

Premium Lobster Cheese Bundle at **\$30** (U.P. \$42.90) and receive 2 free baby cans.

From 8.30pm - 12.10am: **\$2.90 special deal** set on Karubi Set (200g) or Pork & Chicken Set (200g) with every purchase of Premium Karubi Trio Set at \$29.80. For Dine-in only.