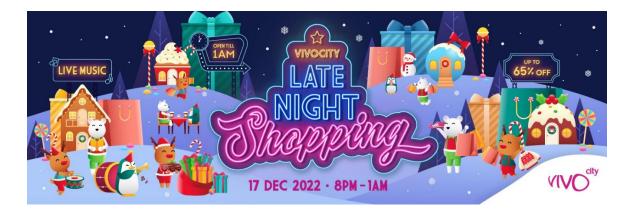

## **ONE NIGHT ONLY!**

Exclusive bonus rewards, up to 65% deals, freebies and sweet treats as you shop till late at VivoCity!

# BONUS SHOPPING PERKS 17 Dec, from 8pm

Stack rewards worth up to \$100 on your purchases! Redeem an extra **\$10 Mapletree Voucher** when you spend a min. of \$200\* from 8pm.

\*Max 2 same-day receipts. Limited to 1 redemption per shopper per day. A valid VivoRewards+ account is required upon redemption. Other terms & conditions apply.

### PARTY TILL LATE

It will be a night of merry-making with a series of festive highlights including music performances, roving Santa Claus and sweet treats starting from 8pm!

- FREE Cotton Candy (L1 near Zara #01-28)
- FREE Popcorn (L1 near Desigual #01-179)
- Game Booth at Basement 1
- Sweet Treats & Giveaways
- Meet & Greet with Santa Claus
- Band Performances
- Roving Balloon Sculpting