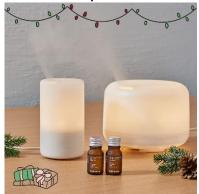

#### MUJI | #02-198

Aroma Diffuser Regular size \$59 (U.P. \$89) Large size \$99 (U.P. \$139) Limited to the first 50pcs per size. Valid from 8pm – 12am.

Up to 50% off selected items, till 12am.