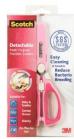

Selffix DIY |#B2-20 <u>8PM - 8.59PM</u>: 56% off 3M Scotch Detachable Anti Bacteria Portable Food Scissors (Pink) at \$10.