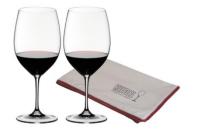

### TANGS | #01-187 & #02-189

**Riedel** Set of 2 Vinum Cabernet Sauvignon at **\$87** (U.P. \$158).