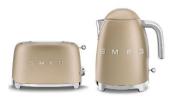

### TANGS | #01-187 & #02-189

**Smeg** Matt Champagne Breakfast Set (Kettle + Toaster) at **\$418** (U.P. \$536).