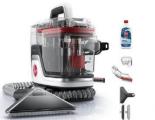

### 9PM - 9.59PM:

50% off Motorola 3-in-1 Thermometer at \$29.95.50% off Maier Step Can from \$23.45.45% off assorted JML Arctic Tumblers.

<u>10PM - 10.59PM</u>: **38%** off Hoover Carpet & Upholstery Spot Cleaner at **\$188**.