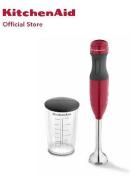

### TANGS | #01-187 & #02-189

**KitchenAid** 2-Speed Hand Blender at **\$79** (U.P. \$149).